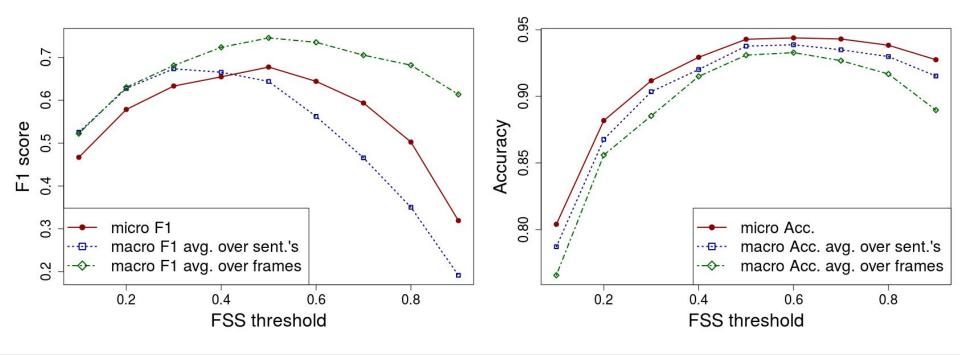

#### Frame-Sentence Score (FSS):

- the degree with which a frame matches the sense of the word in the sentence
- = ratio of workers that picked the frame / all the workers that read the sentence,
   weighted by the worker quality (WQS)

#### Sentence Quality Score (SQS):

- o verall worker agreement over one sentence
- = average cosine similarity over all worker vectors for one sentence, weighted
   by the worker quality (WQS) & frame quality (FQS)

#### • Frame Quality Score (FQS):

- o agreement over a frame in all sentences that it appears
- $\circ$  = P(X annotates f in s | Y annotates f in s),  $\forall$  X, Y workers, s sentence, weighted by the worker quality (WQS) & sentence quality (SQS)