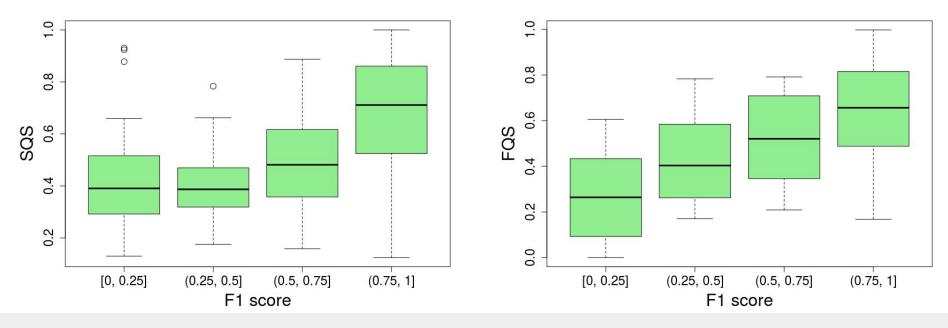

# **Evaluating SQS and FQS**

High SQS or FQS is correlated with high F1 score.

| #  | Sentence                                                                                                                                                                     | SQS   | Frame                                                                                       | FSS                     |
|----|------------------------------------------------------------------------------------------------------------------------------------------------------------------------------|-------|---------------------------------------------------------------------------------------------|-------------------------|
| Q1 | Although David bought the land for the Temple and carefully assembled its building materials, he was deemed unworthy of <i>constructing</i> the Temple.                      | 0.711 | $building^{(*)} \\ manufacturing \\ create\_physical\_artwork$                              | 0.925<br>0.183<br>0.056 |
| Q2 | Passageways for cars and pedestrians should be designated 4- Road bumps: Six successive bumps should be <i>constructed</i> at 500 meters from the location.                  | 0.542 | $\begin{array}{c} building^{(*)} \\ manufacturing \\ create\_physical\_artwork \end{array}$ | 0.768<br>0.326<br>0.089 |
| Q3 | Constructed in wood, brick, stone, ceramic, and bronze, this is a work of extravagant beauty, uniting many ancient art forms.                                                | 0.351 | $\begin{array}{c} building^{(*)} \\ create\_physical\_artwork \\ manufacturing \end{array}$ | 0.515<br>0.335<br>0.237 |
| Q4 | U.S. Congressman Tony Hall arrived here Sunday evening, <i>becoming</i> the first U.S. lawmaker to visit Iraq since the 1991 Gulf War.                                       | 0.901 | becoming <sup>(*)</sup> cause_change undergo_change                                         | 0.995<br>0.24<br>0.212  |
| Q5 | Sentences featuring word phrase constitution Cheung Chau becomes the center of Hong Kong life once a year, usually in May, during the Bun Festival, a folklore extravaganza. | 0.562 | becoming(*) undergo_change cause_change                                                     | 0.783<br>0.783<br>0.402 |
| Q6 | Are there any <i>efforts</i> to bring back small investors?                                                                                                                  | 0.811 | $\begin{array}{c} attempt^{(*)} \\ commitment \end{array}$                                  | 0.926<br>0.178          |
| Q7 | At AOL there was a conscious <i>effort</i> to develop other "characters," for lack of a better word.                                                                         | 0.588 | $\begin{array}{c} attempt^{(*)} \\ commitment \end{array}$                                  | 0.739<br>0.468          |